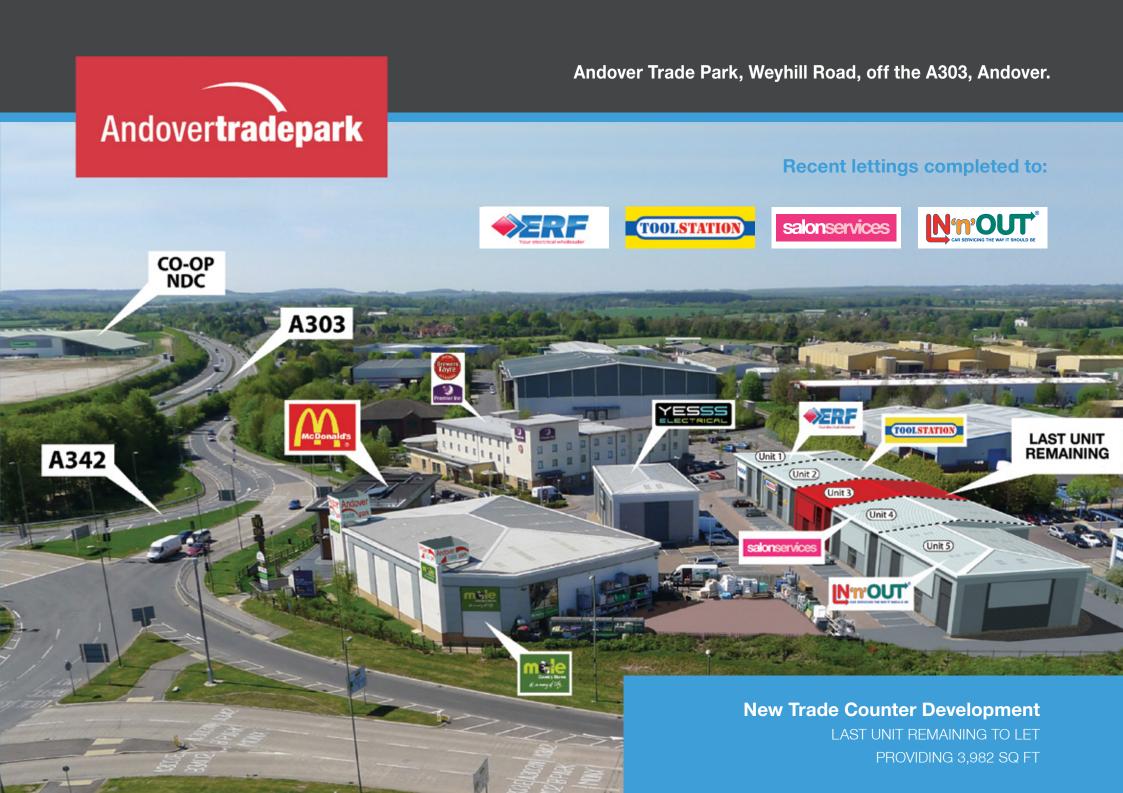

### **The Development**

Phase one – is fully occupied and comprises Mole Country Stores, McDonald's Drive-thru, YESSS Electrical, Premier Inn hotel, Brewers Fayre public house.

Phase two – is built and comprises five new trade counter units finished to a shell specification, ready for tenant fit out. Unit 1 has been let to ERF Electrical, Unit 2 let to Toolstation, Unit 4 let to Salon Services and Unit 5 let to In 'n' Out.

## Schedule of Accommodation

(approximate GIA's)

| UNIT 1 | ◆ERF                  |
|--------|-----------------------|
| UNIT 2 | TOOLSTATION           |
| UNIT 3 | 3,982 <sup>sqft</sup> |
| UNIT 4 | salonservices         |
| UNIT 5 |                       |
| UNIT 6 | YESSS<br>ELECTRICAL   |
| UNIT 7 | m <u>ele</u>          |
| UNIT 8 | <u>m</u>              |
| UNIT 9 | Premier Inn           |

## Location

Andover Trade Park is strategically located on the Weyhill Road roundabout at the junction of the A303/A342/A343.