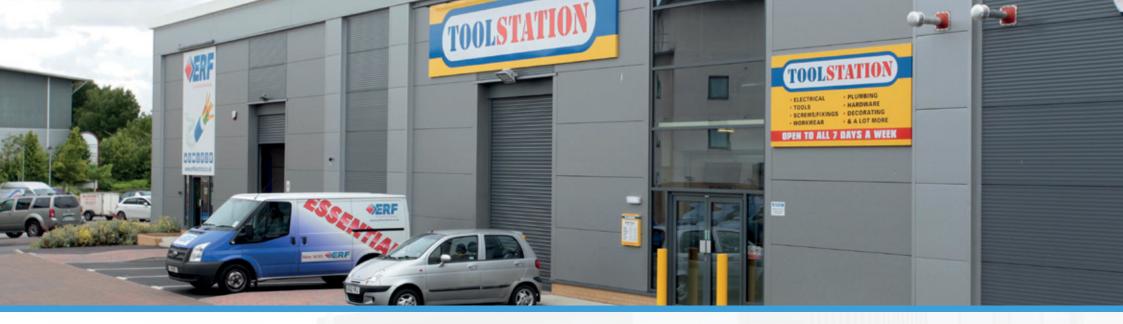

### **The Development**

Phase one – is fully occupied and comprises Mole Country Stores, McDonald's Drive-thru, YESSS Electrical, Premier Inn hotel, Brewers Fayre public house.

Phase two – is built and comprises five new trade counter units finished to a shell specification, ready for tenant fit out. Unit 1 has been let to ERF Electrical, Unit 2 let to Toolstation, Unit 4 let to Salon Services and Unit 5 let to In 'n' Out.

## **Specification**

- A clear height of 6.5m
- Dedicated Loading Bay
- Dedicated Parking
- Full Height Roller Shutter Door (2.4m wide)
- Glazed Frontages
- Tenant Signage provision
- Landscaped Environment