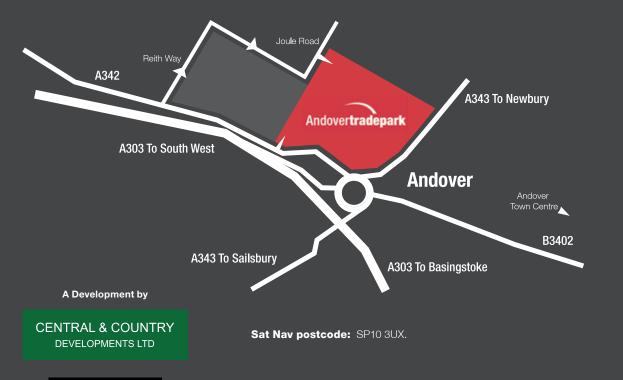

## Location

Andover Trade Park is strategically located on the Weyhill Road roundabout at the junction of the A303/A342/A343.