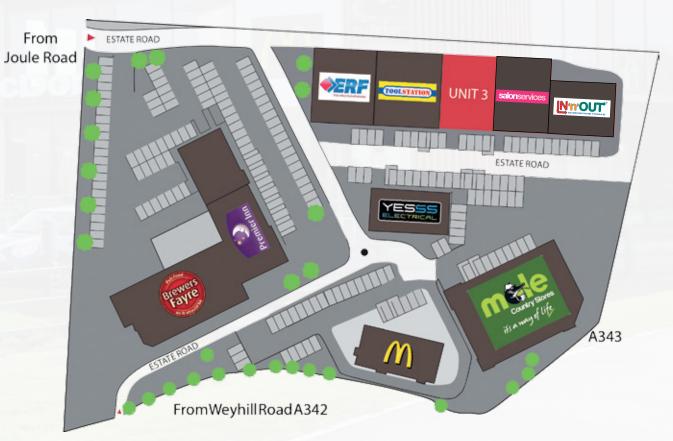

### **The Development**

Phase one – is fully occupied and comprises Mole Country Stores, McDonald's Drive-thru, YESSS Electrical, Premier Inn hotel, Brewers Fayre public house.

Phase two – is built and comprises five new trade counter units finished to a shell specification, ready for tenant fit out. Unit 1 has been let to ERF Electrical, Unit 2 let to Toolstation, Unit 4 let to Salon Services and Unit 5 let to In 'n' Out.

## Schedule of Accommodation

(approximate GIA's)

| UNIT 1 | ◆ERF                  |
|--------|-----------------------|
| UNIT 2 | TOOLSTATION           |
| UNIT 3 | 3,982 <sup>sqft</sup> |
| UNIT 4 | salonservices         |
| UNIT 5 |                       |
| UNIT 6 | YESSS<br>ELECTRICAL   |
| UNIT 7 | m <u>ele</u>          |
| UNIT 8 | <u>m</u>              |
| UNIT 9 | Premier Inn           |

## Location

Andover Trade Park is strategically located on the Weyhill Road roundabout at the junction of the A303/A342/A343.