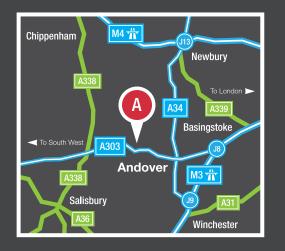

## Location

Andover Trade Park is strategically located on the Weyhill Road roundabout at the junction of the A303/A342/A343.

#### **Travel Distances**

| Andover town centre | 1 mile   |
|---------------------|----------|
| Basingstoke         | 17 miles |
| Winchester          | 16 miles |
| Southampton         | 14 miles |
| Railway station     | 2 miles  |